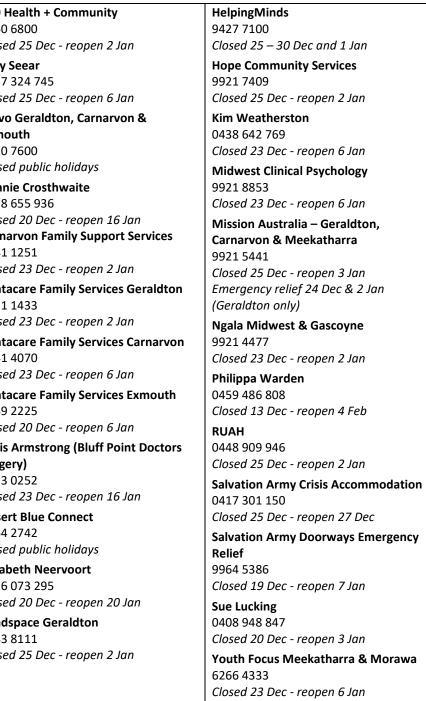

### **2019 Trading Hours for local Mental Health Services**

| 360 Health + Community                                                                                                                                                                                                                                                                                                               |
|--------------------------------------------------------------------------------------------------------------------------------------------------------------------------------------------------------------------------------------------------------------------------------------------------------------------------------------|
| 9960 6800                                                                                                                                                                                                                                                                                                                            |
| Closed 25 Dec - reopen 2 Jan                                                                                                                                                                                                                                                                                                         |
| Amy Seear                                                                                                                                                                                                                                                                                                                            |
| 0457 324 745<br>Closed 25 Dec - reopen 6 Jan                                                                                                                                                                                                                                                                                         |
| Avivo Geraldton, Carnarvon &                                                                                                                                                                                                                                                                                                         |
| Exmouth                                                                                                                                                                                                                                                                                                                              |
| 9920 7600                                                                                                                                                                                                                                                                                                                            |
| Closed public holidays                                                                                                                                                                                                                                                                                                               |
| <b>Bonnie Crosthwaite</b>                                                                                                                                                                                                                                                                                                            |
| 0438 655 936                                                                                                                                                                                                                                                                                                                         |
| Closed 20 Dec - reopen 16 Jan                                                                                                                                                                                                                                                                                                        |
| Carnarvon Family Support Serv<br>9941 1251                                                                                                                                                                                                                                                                                           |
| Closed 23 Dec - reopen 2 Jan                                                                                                                                                                                                                                                                                                         |
| Centacare Family Services Gera                                                                                                                                                                                                                                                                                                       |
| 9921 1433                                                                                                                                                                                                                                                                                                                            |
| Closed 23 Dec - reopen 2 Jan                                                                                                                                                                                                                                                                                                         |
| Centacare Family Services Carn                                                                                                                                                                                                                                                                                                       |
| •                                                                                                                                                                                                                                                                                                                                    |
| 9941 4070                                                                                                                                                                                                                                                                                                                            |
| 9941 4070<br>Closed 23 Dec - reopen 6 Jan                                                                                                                                                                                                                                                                                            |
| 9941 4070 Closed 23 Dec - reopen 6 Jan Centacare Family Services Exm                                                                                                                                                                                                                                                                 |
| 9941 4070<br>Closed 23 Dec - reopen 6 Jan                                                                                                                                                                                                                                                                                            |
| 9941 4070<br>Closed 23 Dec - reopen 6 Jan<br>Centacare Family Services Exm<br>9949 2225<br>Closed 20 Dec - reopen 6 Jan                                                                                                                                                                                                              |
| 9941 4070<br>Closed 23 Dec - reopen 6 Jan<br>Centacare Family Services Exm<br>9949 2225                                                                                                                                                                                                                                              |
| 9941 4070 Closed 23 Dec - reopen 6 Jan Centacare Family Services Exm 9949 2225 Closed 20 Dec - reopen 6 Jan Chris Armstrong (Bluff Point De Surgery) 9923 0252                                                                                                                                                                       |
| 9941 4070 Closed 23 Dec - reopen 6 Jan Centacare Family Services Exm 9949 2225 Closed 20 Dec - reopen 6 Jan Chris Armstrong (Bluff Point De Surgery)                                                                                                                                                                                 |
| 9941 4070 Closed 23 Dec - reopen 6 Jan Centacare Family Services Exm 9949 2225 Closed 20 Dec - reopen 6 Jan Chris Armstrong (Bluff Point Do Surgery) 9923 0252 Closed 23 Dec - reopen 16 Jan Desert Blue Connect                                                                                                                     |
| 9941 4070 Closed 23 Dec - reopen 6 Jan Centacare Family Services Exm 9949 2225 Closed 20 Dec - reopen 6 Jan Chris Armstrong (Bluff Point Do Surgery) 9923 0252 Closed 23 Dec - reopen 16 Jan Desert Blue Connect 9964 2742                                                                                                           |
| 9941 4070 Closed 23 Dec - reopen 6 Jan Centacare Family Services Exm 9949 2225 Closed 20 Dec - reopen 6 Jan Chris Armstrong (Bluff Point Do Surgery) 9923 0252 Closed 23 Dec - reopen 16 Jan Desert Blue Connect 9964 2742 Closed public holidays                                                                                    |
| 9941 4070 Closed 23 Dec - reopen 6 Jan Centacare Family Services Exm 9949 2225 Closed 20 Dec - reopen 6 Jan Chris Armstrong (Bluff Point Do Surgery) 9923 0252 Closed 23 Dec - reopen 16 Jan Desert Blue Connect 9964 2742 Closed public holidays Elizabeth Neervoort                                                                |
| 9941 4070 Closed 23 Dec - reopen 6 Jan Centacare Family Services Exm 9949 2225 Closed 20 Dec - reopen 6 Jan Chris Armstrong (Bluff Point Do Surgery) 9923 0252 Closed 23 Dec - reopen 16 Jan Desert Blue Connect 9964 2742 Closed public holidays Elizabeth Neervoort 0416 073 295                                                   |
| 9941 4070 Closed 23 Dec - reopen 6 Jan Centacare Family Services Exm 9949 2225 Closed 20 Dec - reopen 6 Jan Chris Armstrong (Bluff Point Do Surgery) 9923 0252 Closed 23 Dec - reopen 16 Jan Desert Blue Connect 9964 2742 Closed public holidays Elizabeth Neervoort 0416 073 295 Closed 20 Dec - reopen 20 Jan                     |
| 9941 4070 Closed 23 Dec - reopen 6 Jan Centacare Family Services Exm 9949 2225 Closed 20 Dec - reopen 6 Jan Chris Armstrong (Bluff Point Do Surgery) 9923 0252 Closed 23 Dec - reopen 16 Jan Desert Blue Connect 9964 2742 Closed public holidays Elizabeth Neervoort 0416 073 295                                                   |
| 9941 4070 Closed 23 Dec - reopen 6 Jan Centacare Family Services Exm 9949 2225 Closed 20 Dec - reopen 6 Jan Chris Armstrong (Bluff Point Do Surgery) 9923 0252 Closed 23 Dec - reopen 16 Jan Desert Blue Connect 9964 2742 Closed public holidays Elizabeth Neervoort 0416 073 295 Closed 20 Dec - reopen 20 Jan headspace Geraldton |